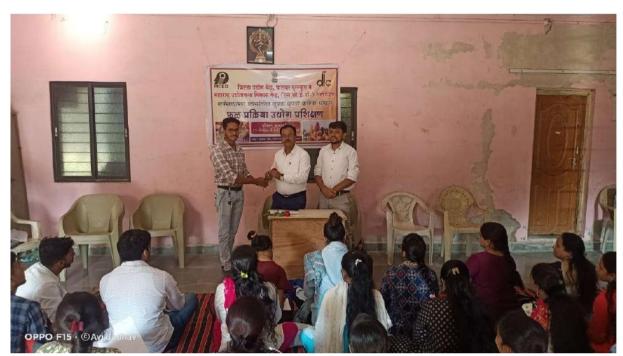

# **Photographs**

Date: 14th November, 2022 to 13th December 2022

E.D.T.P. Fruit Processing Programme Interviews at MCED office

E.D.T.P. Fruit Processing Programme Inauguration Mr. Dhammapal Thorat

Dr. Kiran Save, Principal

Mr. Dhammapal Thorat Guiding the Partiipants