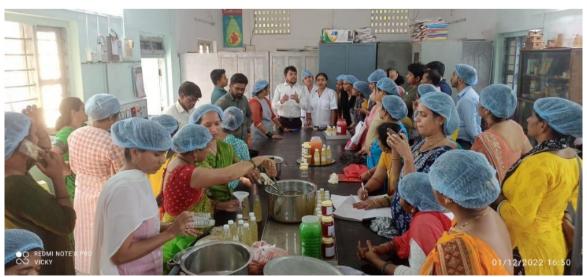

# **Photographs**

Date: 14th November, 2022 to 13th December 2022

E.D.T.P. Fruit Processing Programme Interviews at MCED office

E.D.T.P. Fruit Processing Programme Inauguration Mr. Dhammapal Thorat

Dr. Kiran Save, Principal

Maharashtra - 401 404, INDIA : +91 - 2525 - 252163 Principal: +91 - 2525 - 252317 Email : sdsmcollege@yahoo.com Web. : www.sdsmcollege.com

Mr. Suhas Jategaonkar

**Practical Training** 

**Different products prepared by Trainee** 

Mr. Dhammapal Thorat Guiding the Partiipants