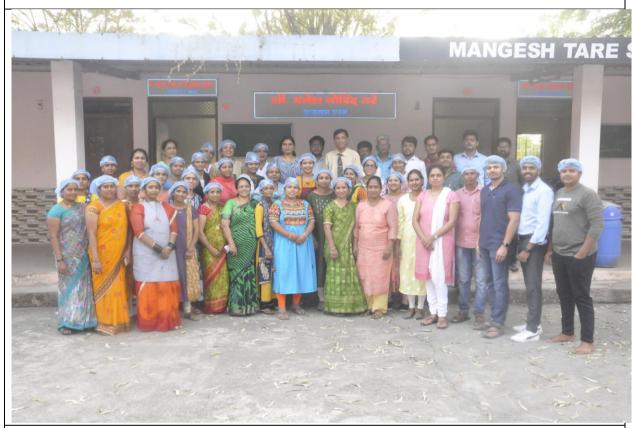

# **Photographs**

Date: 14th November, 2022 to 13th December 2022

E.D.T.P. Fruit Processing Programme Interviews at MCED office

E.D.T.P. Fruit Processing Programme Inauguration Mr. Dhammapal Thorat

Dr. Kiran Save, Principal

: +91 - 2525 - 252163 Principal: +91 - 2525 - 252317

Email : sdsmcollege@yahoo.com Web. : www.sdsmcollege.com

Date:

**Budding Women Entrepreneurs from Palghar** 

Ref No .:

Kharekuran Road, Palghar (W), Tal. & Dist. Palghar, Maharashtra - 401 404, INDIA