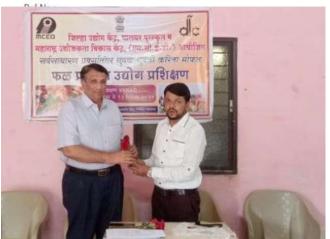

# **Photographs**

Date: 14th November, 2022 to 13th December 2022

E.D.T.P. Fruit Processing Programme Interviews at MCED office

E.D.T.P. Fruit Processing Programme Inauguration Mr. Dhammapal Thorat

Dr. Kiran Save, Principal